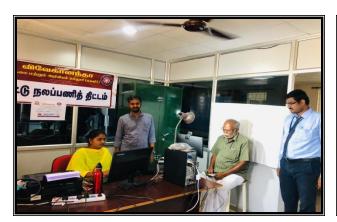

cheme (NSS) Programme Unit-1 at Vivekanandha Arts and Science College for Women, Veerachipalayam, Sankari to initiate in the academic year 2019-2020. We inaugurated NSS programme in our college on January 6<sup>th</sup>, 2020. Our NSS Unit-I was inaugurated by our esteemed Principal, Dr. N. Rajendran. We enrolled 100 NSS Volunteers from various departments in our college.







### **NSS Programme Officer Unit-1**

Mr.M. Loganathan, Assistant Professor of English, Vivekanandha Arts and Science College for Women, Sankari.

**Activities Gallery** 

#### ROAD SAFETY AND HELMET AWARENESS RALLY







### WOMEN SAFETY AWARENESS PROGRAMME





### NATIONAL VOTERS DAY RALLY







## ALCOHOL ABUSE AWARENESS RALLY





### FIRE SAFETY & RESCUE AWARENESS PROGRAMME









# AADHAAR SPECIAL CAMP







## CORONA VIRUS PRECAUTION AND AWARENESS PROGRAMME