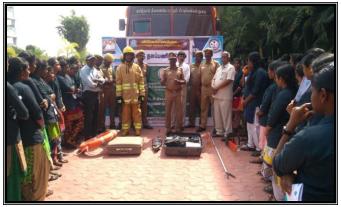

pproved National Service Scheme (NSS) Programme Unit-1 at Vivekanandha Arts and Science College for Women, Veerachipalayam, Sankari to initiate in the academic year 2019-2020. We inaugurated NSS programme in our college on January 6<sup>th</sup>, 2020. Our NSS Unit-I was inaugurated by our esteemed Principal, Dr. N. Rajendran. We enrolled 100 NSS Volunteers from various departments in our college.







### **NSS Programme Officer Unit-1**

Mr.M. Loganathan, Assistant Professor of English, Vivekanandha Arts and Science College for Women, Sankari.

**Activities Gallery** 

#### ROAD SAFETY AND HELMET AWARENESS RALLY







### WOMEN SAFETY AWARENESS PROGRAMME





### NATIONAL VOTERS DAY RALLY







## ALCOHOL ABUSE AWARENESS RALLY





### FIRE SAFETY & RESCUE AWARENESS PROGRAMME









# AADHAAR SPECIAL CAMP







## CORONA VIRUS PRECAUTION AND AWARENESS PROGRAMME