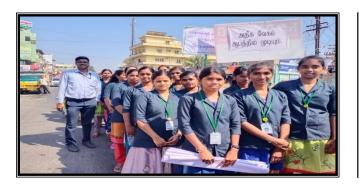

lfless service and appreciation of the other person's point of view and also to show consideration for fellow human beings.

#### **NSS in VIAAS**

Periyar University, Salem approved National Service Scheme (NSS) Programme Unit-1 at Vivekanandha Arts and Science College for Women, Veerachipalayam, Sankari to initiate in the academic year 2019-2020. We inaugurated NSS programme in our college on January 6<sup>th</sup>, 2020. Our NSS Unit-I was inaugurated by our esteemed Principal, Dr. N. Rajendran. We enrolled 100 NSS Volunteers from various departments in our college.







### **NSS Programme Officer Unit-1**

Mr.M. Loganathan, Assistant Professor of English, Vivekanandha Arts and Science College for Women, Sankari.

**Activities Gallery** 

#### ROAD SAFETY AND HELMET AWARENESS RALLY







### WOMEN SAFETY AWARENESS PROGRAMME





### NATIONAL VOTERS DAY RALLY







## ALCOHOL ABUSE AWARENESS RALLY





### FIRE SAFETY & RESCUE AWARENESS PROGRAMME









# AADHAAR SPECIAL CAMP







## CORONA VIRUS PRECAUTION AND AWARENESS PROGRAMME