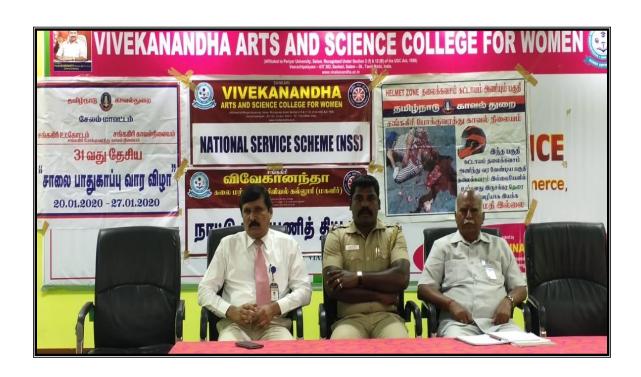

ss service and appreciation of the other person's point of view and also to show consideration for fellow human beings.

#### **NSS in VIAAS**

Periyar University, Salem approved National Service Scheme (NSS) Programme Unit-1 at Vivekanandha Arts and Science College for Women, Veerachipalayam, Sankari to initiate in the academic year 2019-2020. We inaugurated NSS programme in our college on January 6<sup>th</sup>, 2020. Our NSS Unit-I was inaugurated by our esteemed Principal, Dr. N. Rajendran. We enrolled 100 NSS Volunteers from various departments in our college.







### **NSS Programme Officer Unit-1**

Mr.M. Loganathan, Assistant Professor of English, Vivekanandha Arts and Science College for Women, Sankari.

**Activities Gallery** 

#### ROAD SAFETY AND HELMET AWARENESS RALLY







### WOMEN SAFETY AWARENESS PROGRAMME





### NATIONAL VOTERS DAY RALLY







## ALCOHOL ABUSE AWARENESS RALLY





### FIRE SAFETY & RESCUE AWARENESS PROGRAMME









# AADHAAR SPECIAL CAMP







## CORONA VIRUS PRECAUTION AND AWARENESS PROGRAMME