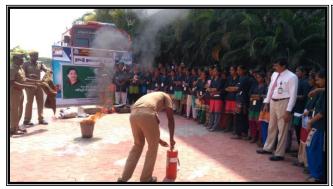

alem approved National Service Scheme (NSS) Programme Unit-1 at Vivekanandha Arts and Science College for Women, Veerachipalayam, Sankari to initiate in the academic year 2019-2020. We inaugurated NSS programme in our college on January 6<sup>th</sup>, 2020. Our NSS Unit-I was inaugurated by our esteemed Principal, Dr. N. Rajendran. We enrolled 100 NSS Volunteers from various departments in our college.







### **NSS Programme Officer Unit-1**

Mr.M. Loganathan, Assistant Professor of English, Vivekanandha Arts and Science College for Women, Sankari.

**Activities Gallery** 

#### ROAD SAFETY AND HELMET AWARENESS RALLY







### WOMEN SAFETY AWARENESS PROGRAMME





### NATIONAL VOTERS DAY RALLY







## ALCOHOL ABUSE AWARENESS RALLY





### FIRE SAFETY & RESCUE AWARENESS PROGRAMME









# AADHAAR SPECIAL CAMP







## CORONA VIRUS PRECAUTION AND AWARENESS PROGRAMME