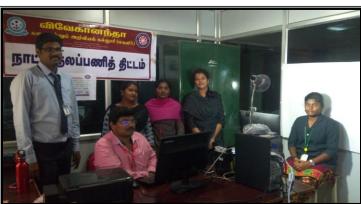

eme (NSS) Programme Unit-1 at Vivekanandha Arts and Science College for Women, Veerachipalayam, Sankari to initiate in the academic year 2019-2020. We inaugurated NSS programme in our college on January 6<sup>th</sup>, 2020. Our NSS Unit-I was inaugurated by our esteemed Principal, Dr. N. Rajendran. We enrolled 100 NSS Volunteers from various departments in our college.







### **NSS Programme Officer Unit-1**

Mr.M. Loganathan, Assistant Professor of English, Vivekanandha Arts and Science College for Women, Sankari.

**Activities Gallery** 

#### ROAD SAFETY AND HELMET AWARENESS RALLY







### WOMEN SAFETY AWARENESS PROGRAMME





### NATIONAL VOTERS DAY RALLY







## ALCOHOL ABUSE AWARENESS RALLY





### FIRE SAFETY & RESCUE AWARENESS PROGRAMME









# AADHAAR SPECIAL CAMP







## CORONA VIRUS PRECAUTION AND AWARENESS PROGRAMME