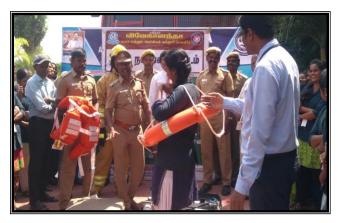

approved National Service Scheme (NSS) Programme Unit-1 at Vivekanandha Arts and Science College for Women, Veerachipalayam, Sankari to initiate in the academic year 2019-2020. We inaugurated NSS programme in our college on January 6<sup>th</sup>, 2020. Our NSS Unit-I was inaugurated by our esteemed Principal, Dr. N. Rajendran. We enrolled 100 NSS Volunteers from various departments in our college.







### **NSS Programme Officer Unit-1**

Mr.M. Loganathan, Assistant Professor of English, Vivekanandha Arts and Science College for Women, Sankari.

**Activities Gallery** 

#### ROAD SAFETY AND HELMET AWARENESS RALLY







### WOMEN SAFETY AWARENESS PROGRAMME





### NATIONAL VOTERS DAY RALLY







## ALCOHOL ABUSE AWARENESS RALLY





### FIRE SAFETY & RESCUE AWARENESS PROGRAMME









# AADHAAR SPECIAL CAMP







## CORONA VIRUS PRECAUTION AND AWARENESS PROGRAMME