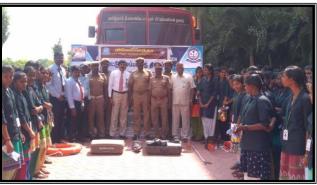

em approved National Service Scheme (NSS) Programme Unit-1 at Vivekanandha Arts and Science College for Women, Veerachipalayam, Sankari to initiate in the academic year 2019-2020. We inaugurated NSS programme in our college on January 6<sup>th</sup>, 2020. Our NSS Unit-I was inaugurated by our esteemed Principal, Dr. N. Rajendran. We enrolled 100 NSS Volunteers from various departments in our college.







### **NSS Programme Officer Unit-1**

Mr.M. Loganathan, Assistant Professor of English, Vivekanandha Arts and Science College for Women, Sankari.

**Activities Gallery** 

#### ROAD SAFETY AND HELMET AWARENESS RALLY







### WOMEN SAFETY AWARENESS PROGRAMME





### NATIONAL VOTERS DAY RALLY







## ALCOHOL ABUSE AWARENESS RALLY





### FIRE SAFETY & RESCUE AWARENESS PROGRAMME









# AADHAAR SPECIAL CAMP







## CORONA VIRUS PRECAUTION AND AWARENESS PROGRAMME