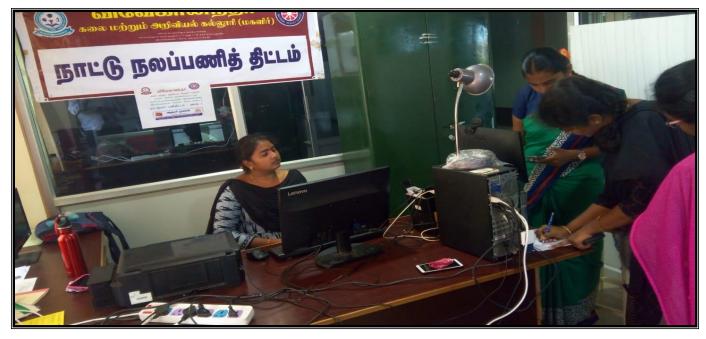

e (NSS) Programme Unit-1 at Vivekanandha Arts and Science College for Women, Veerachipalayam, Sankari to initiate in the academic year 2019-2020. We inaugurated NSS programme in our college on January 6<sup>th</sup>, 2020. Our NSS Unit-I was inaugurated by our esteemed Principal, Dr. N. Rajendran. We enrolled 100 NSS Volunteers from various departments in our college.







### **NSS Programme Officer Unit-1**

Mr.M. Loganathan, Assistant Professor of English, Vivekanandha Arts and Science College for Women, Sankari.

**Activities Gallery** 

#### ROAD SAFETY AND HELMET AWARENESS RALLY







### WOMEN SAFETY AWARENESS PROGRAMME





### NATIONAL VOTERS DAY RALLY







## ALCOHOL ABUSE AWARENESS RALLY





### FIRE SAFETY & RESCUE AWARENESS PROGRAMME









# AADHAAR SPECIAL CAMP







## CORONA VIRUS PRECAUTION AND AWARENESS PROGRAMME